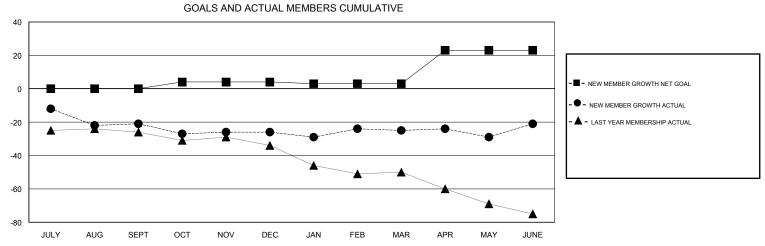

## MONTHLY MEMBERSHIP PROGRESS REPORT

## District 25 E

Results as of: 6/30/2017

**OPEN LOCATION INDIANA GMT CA** Clubs Members RESULTS FOR 2016-2017 RESULTS FOR 2016-2017 NEW CLUB GOAL NEW CLUBS DROPPED CLUBS NEW MEMBER GROWTH NEW MEMBER DROPPED QUARTER QUARTER NET GOAL (not reinstated GROWTH ACTUAL (not MEMBERS ACTUAL or transfers) reinstated or transfers) (including transfers) 0 0 0 0 25 46 JULY/AUG/SEPT JULY/AUG/SEPT 0 0 0 30 25 OCT/NOV/DEC OCT/NOV/DEC 4 0 0 0 30 29 -1 JAN/FEB/MAR JAN/FEB/MAR 0 0 1 38 APR/MAY/JUNE APR/MAY/JUNE 20 42

## GOALS AND ACTUAL NEW CLUBS CUMULATIVE 8.0 CURRENT YEAR GOALS FOR NEW CLUBS 0.6 CURRENT YEAR ACTUAL NEW CLUBS - LAST YEAR ACTUAL NEW CLUBS 0.4 0.2 APR JUNE

| DROPPED CLUBS: 0  DROPPED MEMBERS |          | 36 CLUBS OF 65 ADDED 1 OR MORE NEW MEMBERS | GENDER DISTRIBI<br>MALE<br>FEMALE | UTION<br>990 (64.83%)<br>537 (35.17%) |     |
|-----------------------------------|----------|--------------------------------------------|-----------------------------------|---------------------------------------|-----|
| DECEASED                          | 22       | CLICK HERE FOR CUMULATIVE  MEMBERSHIP DATA | TOTAL FAMILY UNIT MEMBERS         |                                       | 538 |
| CLUB CANCELLED OTHER              | 0<br>121 |                                            | FAMILY MEMBERS PAYING HALF DUES   |                                       | 277 |
| TOTAL                             | 143      |                                            | 2020                              |                                       |     |